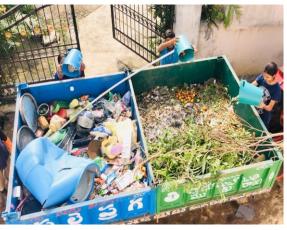

### Processing at compost cum segregation shed

The segregated waste collected from every HH is brought to the segregation cum compost shed for further sorting. <u>Wet waste is made into compost and recyclable</u> <u>waste is sold to local scrap dealers</u>. Total 12370 GPs have started construction work and in 4,302 GPs shed work is already completed.