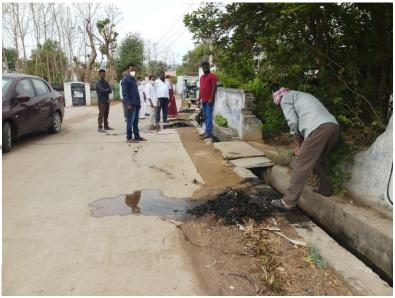

#### Other regular activities include;

- Regular cleaning of streets and collecting waste from HHs
- Ensuring no water stagnation.
- Regular cleaning of all the public buildings.
- Removing wild growth in the villages.
- Cleaning open drains to prevent clogging of drains.
- Implementation is being monitored through mobile app which captures entire process of sanitation in villages.

## Community level GWM systems

- 14,675 common soak pits constructed till date & 26,924 in progress
- 5,962 Community soak pits constructed till date & 35,792 in progress
- Existing open drains are cleaned during
  Palle pragathi program to prevent
  clogging of drains and ensure drainage
  of grey water and storm water in
  villages.