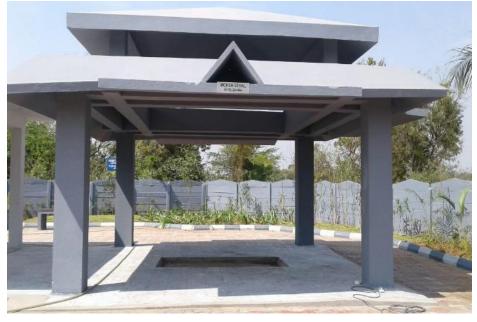

Wet waste composting units

Individual magic soak pits

Crematorium - Vaikuntadhamam

Village park – Palle prakruthi vanam

- Out of 267 ODF Plus GPs in India, Telangana State have 22 ODF Plus GPs.
- The Telangana SSBM(G) aims to achieve ODF plus status in all GPs through creating enabling environment by strengthening local governing bodies and also by **empowering & engaging community participation**.