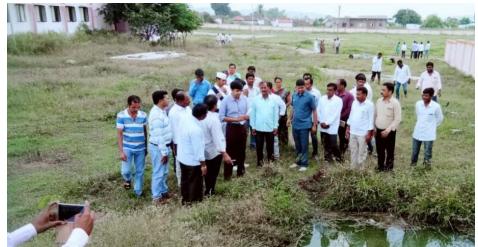

**Before and after:** Construction of community soak pit in water logging area

## Community level GWM systems

- 14,675 common soak pits constructed till date & 26,924 in progress
- 5,962 Community soak pits constructed till date & 35,792 in progress
- Existing open drains are cleaned during
  Palle pragathi program to prevent
  clogging of drains and ensure drainage
  of grey water and storm water in
  villages.