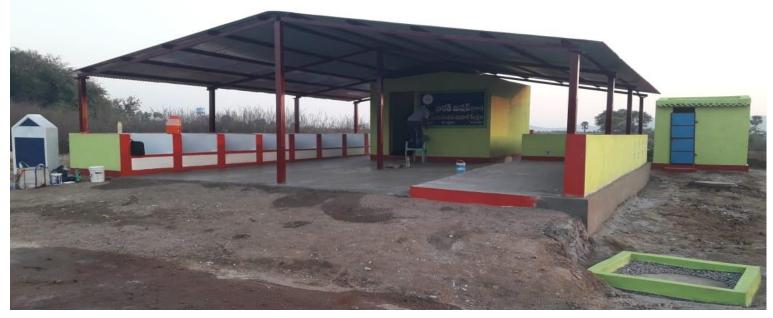

### Processing at compost cum segregation shed

The segregated waste collected from every HH is brought to the segregation cum compost shed for further sorting. <u>Wet waste is made into compost and recyclable</u> <u>waste is sold to local scrap dealers</u>. Total 12370 GPs have started construction work and in 4,302 GPs shed work is already completed.

Magic soakpits construction

Community plantations

Awareness walks and shramadan during cleanliness activities

Crematorium with bath area and toilets

Segregation cum compost shed toilet