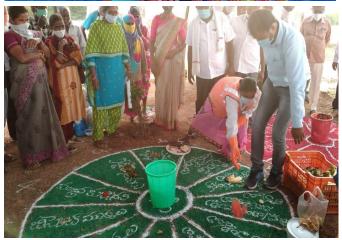

Representing M. Raghunandan Rao, IAS Commissioner PR&RD, Telangana December 3<sup>rd</sup>, 2020

### Brief introduction - Telangana State

**Districts:** 32 Rural

Gram panchayats: 12769

**Rural population:** 215.28 Lakhs (61.5 %)



Telangana State Flagship Programs for Water and Sanitation to empower Gram Panchayats and improve public service delivery PALLE PRAGATHI: To make villages CLEAN HARITHA HARAM: To make villages GREEN MISSION BHAGIRATHA: To ensure 100% water supply coverage Telangana PR act 2018: Service delivery assurance

#### Solid waste generated:

Approximately 55-62 TPD waste is being generated in rural Telangana.

#### Water supply:

Mission Bhagiratha project 100 lpcd in rural areas

#### Grey water generated:

Approximately 1722 MLD grey water is being generated







- Launched Palle Pragathi Program in September 2019 for ensuring CLEAN and GREEN villages and improving governance of gram panchayats.
- Procured conveyance vehicles for collecting segregated waste in all GPs.
- Taken up segregation shed, crematorium, Nurseries in all GPs.
- 8,47,028 individual magic soak pits are constructed till date
- 14,675 common soak pits constructed till date
- 5,962 Community soak pits constructed till date

#### Other regular activities include;

- Regular cleaning of streets and collecting waste from HHs
- Ensuring no water stagnation.
- Regular cleaning of all the public buildings.
- Removing wild growth in the villages.
- Cleaning open drains to prevent clogging of drains.
- Implementation is being monitored through mobile app which captures entire process of