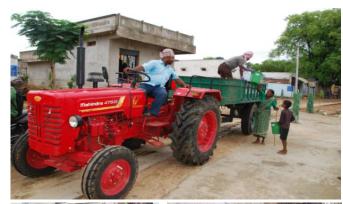

### Model Village1 - Mukhra-K GP, Ichoda Mandal, Adilabad district

**IPCC** for source segregation

Segregated waste collection using tractors

Segregation cum compost shed

Sorting dry waste and storage units