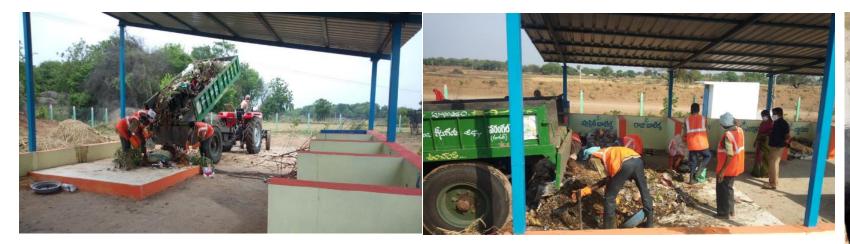

### Processing at compost cum segregation shed

The segregated waste collected from every HH is brought to the segregation cum compost shed for further sorting. <u>Wet waste is made into compost and recyclable</u> <u>waste is sold to local scrap dealers</u>. Total 12370 GPs have started construction work and in 4,302 GPs shed work is already completed.