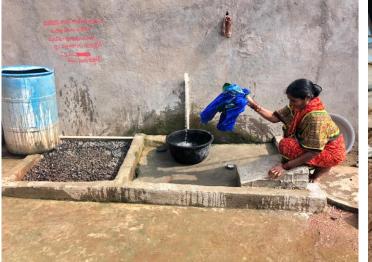

### Telangana State - ODF Plus progress under Palle Pragathi

- For grey water management, individual magic soak pits are being taken up in all the GPs
- 8,47,028 individual magic soak pits are constructed till date & 15,33,714 in progress

## Community level GWM systems

- 14,675 common soak pits constructed till date & 26,924 in progress
- 5,962 Community soak pits constructed till date & 35,792 in progress
- Existing open drains are cleaned during
  Palle pragathi program to prevent
  clogging of drains and ensure drainage
  of grey water and storm water in
  villages.