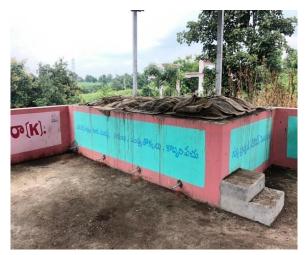

### Processing at compost cum segregation shed

The segregated waste collected from every HH is brought to the segregation cum compost shed for further sorting. <u>Wet waste is made into compost and recyclable</u> <u>waste is sold to local scrap dealers</u>. Total 12370 GPs have started construction work and in 4,302 GPs shed work is already completed.