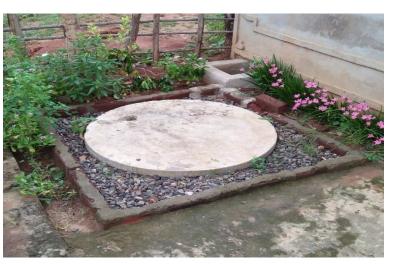

### Telangana State - ODF Plus progress under Palle Pragathi

- For grey water management, individual magic soak pits are being taken up in all the GPs
- 8,47,028 individual magic soak pits are constructed till date & 15,33,714 in progress

**Before and after:** Construction of community soak pit in water logging area