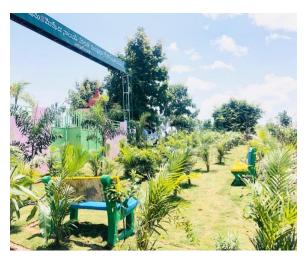

Wet waste composting units

Individual magic soak pits

Crematorium - Vaikuntadhamam

Village park – Palle prakruthi vanam

- Out of 267 ODF Plus GPs in India, Telangana State have 22 ODF Plus GPs.
- The Telangana SSBM(G) aims to achieve ODF plus status in all GPs through creating enabling environment by strengthening local governing bodies and also by **empowering & engaging community participation**.