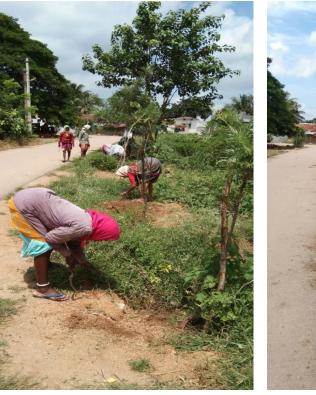

#### Not only **CLEAN** but also **GREEN**

- 12,754 Gram Panchayat Nurseries are established in the State with 20.89 Cr seedlings raised during 2019-20.
- During 2020-21 till date 1375.8 Lakhs plants are planted.
- Ensured plantations along village avenues, canal banks, community land plantations, farmer bund and block plantations, institutional plantations, homestead plantations, etc.
- Taken up development of Village Nature Park/ Palle Prakruthi Vanam (PPV) in each and every GP including habitations. Till date PPV works are grounded in 17187 GPs including habitations.

Before and After: filling pot holes, repairing roads, cleaning open common lots for public use

Before and after : Removing weeds and unwanted growth

Before and after: Shramadan for cleaning public places, removing unwanted bushes and weed