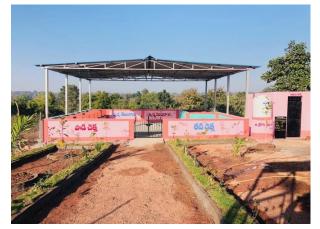

### Processing at compost cum segregation shed

The segregated waste collected from every HH is brought to the segregation cum compost shed for further sorting. <u>Wet waste is made into compost and recyclable</u> <u>waste is sold to local scrap dealers</u>. Total 12370 GPs have started construction work and in 4,302 GPs shed work is already completed.