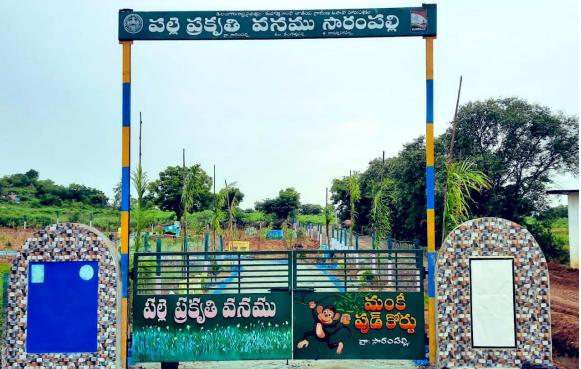

#### Not only **CLEAN** but also **GREEN**

- 12,754 Gram Panchayat Nurseries are established in the State with 20.89 Cr seedlings raised during 2019-20.
- During 2020-21 till date 1375.8 Lakhs plants are planted.
- Ensured plantations along village avenues, canal banks, community land plantations, farmer bund and block plantations, institutional plantations, homestead plantations, etc.
- Taken up development of Village Nature Park/ Palle Prakruthi Vanam (PPV) in each and every GP including habitations. Till date PPV works are grounded in 17187 GPs including habitations.