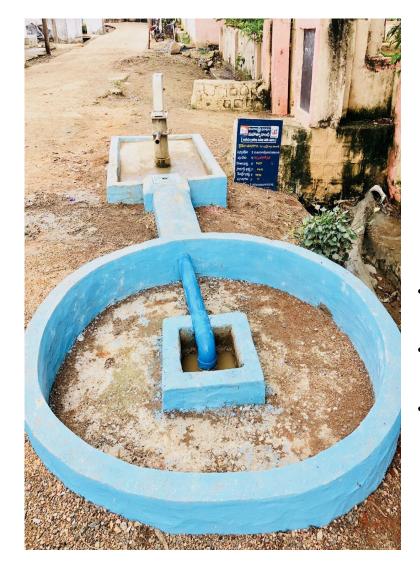

### Telangana State - ODF Plus progress under Palle Pragathi

- For grey water management, individual magic soak pits are being taken up in all the GPs
- 8,47,028 individual magic soak pits are constructed till date & 15,33,714 in progress

## Community level GWM systems

- 14,675 common soak pits constructed till date & 26,924 in progress
- 5,962 Community soak pits constructed till date & 35,792 in progress
- Existing open drains are cleaned during
  Palle pragathi program to prevent
  clogging of drains and ensure drainage
  of grey water and storm water in
  villages.