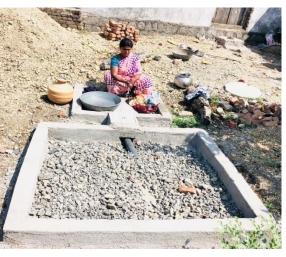

**Before and after:** Construction of community soak pit in water logging area

## Community level GWM systems

- 14,675 common soak pits constructed till date & 26,924 in progress
- 5,962 Community soak pits constructed till date & 35,792 in progress
- Existing open drains are cleaned during
  Palle pragathi program to prevent
  clogging of drains and ensure drainage
  of grey water and storm water in
  villages.