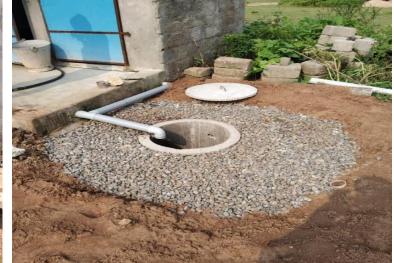

### Telangana State - ODF Plus progress under Palle Pragathi

- For grey water management, individual magic soak pits are being taken up in all the GPs
- 8,47,028 individual magic soak pits are constructed till date & 15,33,714 in progress

## Community level GWM systems

- 14,675 common soak pits constructed till date & 26,924 in progress
- 5,962 Community soak pits constructed till date & 35,792 in progress
- Existing open drains are cleaned during
  Palle pragathi program to prevent
  clogging of drains and ensure drainage
  of grey water and storm water in
  villages.