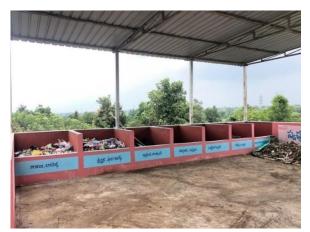

### Processing at compost cum segregation shed

The segregated waste collected from every HH is brought to the segregation cum compost shed for further sorting. <u>Wet waste is made into compost and recyclable</u> <u>waste is sold to local scrap dealers</u>. Total 12370 GPs have started construction work and in 4,302 GPs shed work is already completed.