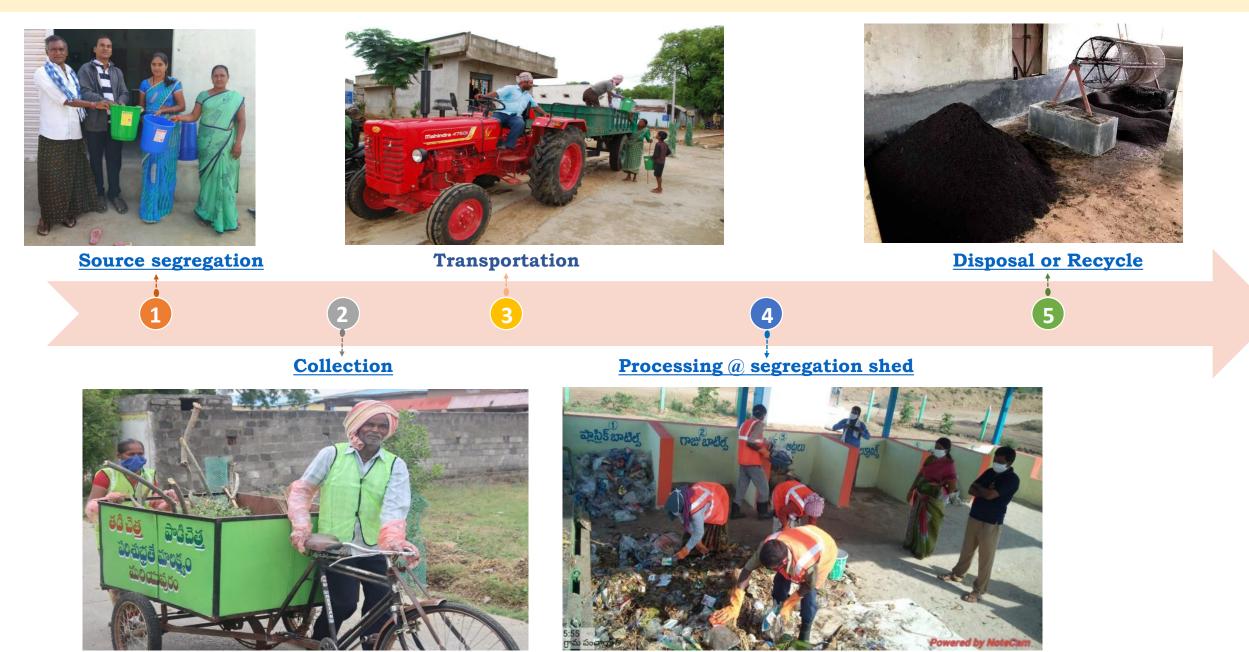

### Activities taken up under Palle Pragathi for SWM in villages

### Processing at compost cum segregation shed

The segregated waste collected from every HH is brought to the segregation cum compost shed for further sorting. <u>Wet waste is made into compost and recyclable</u> <u>waste is sold to local scrap dealers</u>. Total 12370 GPs have started construction work and in 4,302 GPs shed work is already completed.

#### Following activities are being undertaken to achieve ODF Plus villages and districts

- Through Palle Pragathi Program, every month 308 crore is being released to GPs and priority is given to sanitation works so as to ensure no littering and no stagnation of water in villages.
- SWM is taken up in all 12769 GPs (Ensuring source segregation, Collection of segregated waste, processing of segregated waste at segregation cum compost shed, safe disposal of inert waste)
- PWM units planned in 108 Mandals .These units will be managed by Mandal Mahila Samakhya groups.
- IEC activities focusing on source segregation and construction of magic soak pits are being taken up in all GPs.
- District and Mandal level officials are being trained on SWM process and composting.