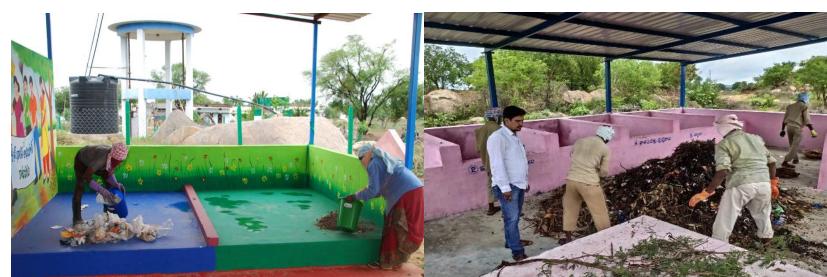

**Before and after:** Construction of community soak pit in water logging area

## Community level GWM systems

- 14,675 common soak pits constructed till date & 26,924 in progress
- 5,962 Community soak pits constructed till date & 35,792 in progress
- Existing open drains are cleaned during
  Palle pragathi program to prevent
  clogging of drains and ensure drainage
  of grey water and storm water in
  villages.