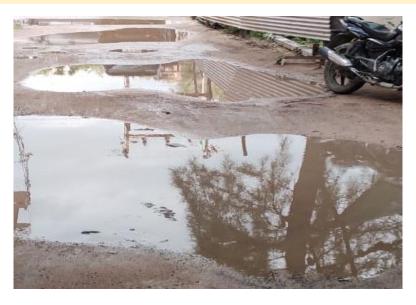

#### Other regular activities include;

- Regular cleaning of streets and collecting waste from HHs
- Ensuring no water stagnation.
- Regular cleaning of all the public buildings.
- Removing wild growth in the villages.
- Cleaning open drains to prevent clogging of drains.
- Implementation is being monitored through mobile app which captures entire process of sanitation in villages.

## Community level GWM systems

- 14,675 common soak pits constructed till date & 26,924 in progress
- 5,962 Community soak pits constructed till date & 35,792 in progress
- Existing open drains are cleaned during
  Palle pragathi program to prevent
  clogging of drains and ensure drainage
  of grey water and storm water in
  villages.