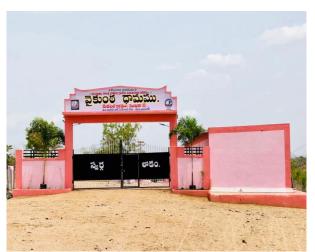

Wet waste composting units

Individual magic soak pits

Crematorium - Vaikuntadhamam

Village park – Palle prakruthi vanam

- Out of 267 ODF Plus GPs in India, Telangana State have 22 ODF Plus GPs.
- The Telangana SSBM(G) aims to achieve ODF plus status in all GPs through creating enabling environment by strengthening local governing bodies and also by **empowering & engaging community participation**.