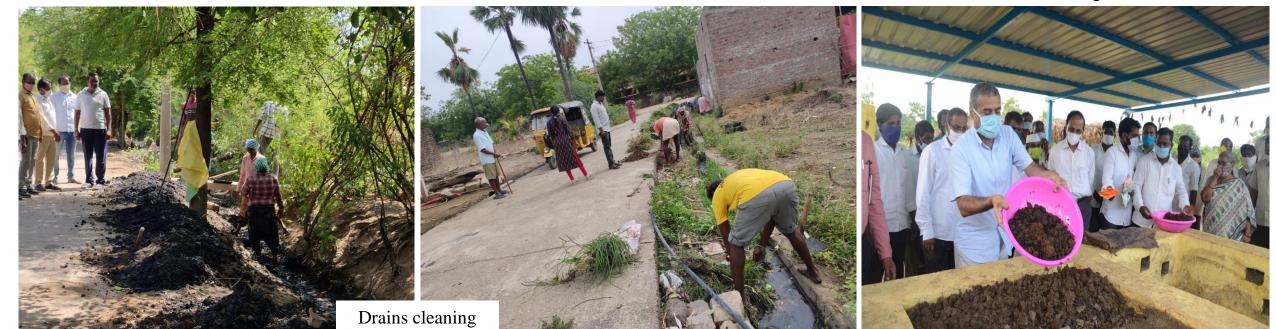

## Community level GWM systems

- 14,675 common soak pits constructed till date & 26,924 in progress
- 5,962 Community soak pits constructed till date & 35,792 in progress
- Existing open drains are cleaned during
  Palle pragathi program to prevent
  clogging of drains and ensure drainage
  of grey water and storm water in
  villages.

### Processing at compost cum segregation shed

The segregated waste collected from every HH is brought to the segregation cum compost shed for further sorting. <u>Wet waste is made into compost and recyclable</u> <u>waste is sold to local scrap dealers</u>. Total 12370 GPs have started construction work and in 4,302 GPs shed work is already completed.