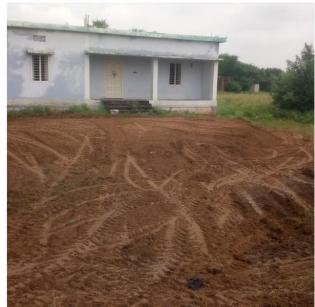

Before and After: filling pot holes, repairing roads, cleaning open common lots for public use

Before and after : Removing weeds and unwanted growth

Before and after: Shramadan for cleaning public places, removing unwanted bushes and weed