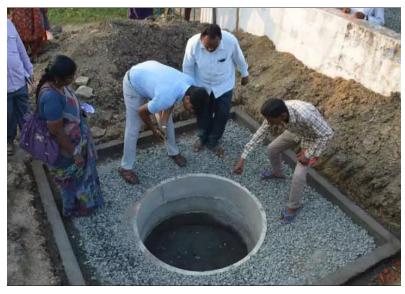

**Before and after:** Construction of community soak pit in water logging area

## Community level GWM systems

- 14,675 common soak pits constructed till date & 26,924 in progress
- 5,962 Community soak pits constructed till date & 35,792 in progress
- Existing open drains are cleaned during
  Palle pragathi program to prevent
  clogging of drains and ensure drainage
  of grey water and storm water in
  villages.