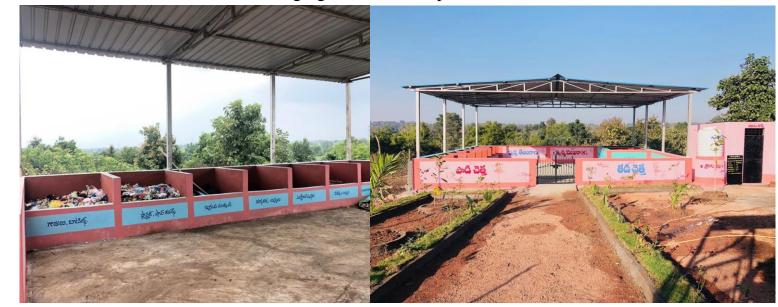

### Processing at compost cum segregation shed

The segregated waste collected from every HH is brought to the segregation cum compost shed for further sorting. <u>Wet waste is made into compost and recyclable</u> <u>waste is sold to local scrap dealers</u>. Total 12370 GPs have started construction work and in 4,302 GPs shed work is already completed.

### Model Village1 - Mukhra-K GP, Ichoda Mandal, Adilabad district

**IPCC** for source segregation

Segregated waste collection using tractors

Segregation cum compost shed

Sorting dry waste and storage units