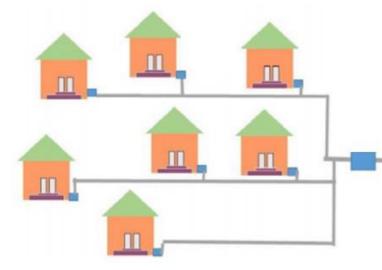

## Community level GWM systems

- 14,675 common soak pits constructed till date & 26,924 in progress
- 5,962 Community soak pits constructed till date & 35,792 in progress
- Existing open drains are cleaned during
  Palle pragathi program to prevent
  clogging of drains and ensure drainage
  of grey water and storm water in
  villages.