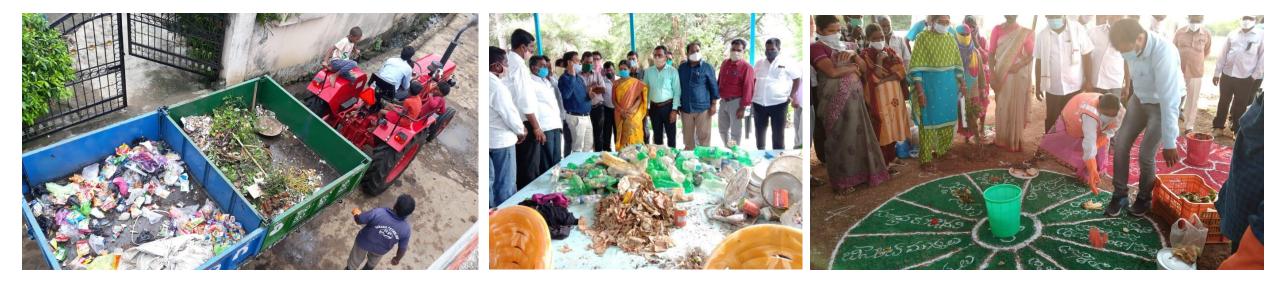

#### Grey water generated:

Approximately 1722 MLD grey water is being generated

- Launched Palle Pragathi Program in September 2019 for ensuring CLEAN and GREEN villages and improving governance of gram panchayats.
- Procured conveyance vehicles for collecting segregated waste in all GPs.
- Taken up segregation shed, crematorium, Nurseries in all GPs.
- 8,47,028 individual magic soak pits are constructed till date
- 14,675 common soak pits constructed till date
- 5,962 Community soak pits constructed till date

#### Following activities are being undertaken to achieve ODF Plus villages and districts

- Through Palle Pragathi Program, every month 308 crore is being released to GPs and priority is given to sanitation works so as to ensure no littering and no stagnation of water in villages.
- SWM is taken up in all 12769 GPs (Ensuring source segregation, Collection of segregated waste, processing of segregated waste at segregation cum compost shed, safe disposal of inert waste)
- PWM units planned in 108 Mandals .These units will be managed by Mandal Mahila Samakhya groups.
- IEC activities focusing on source segregation and construction of magic soak pits are being taken up in all GPs.
- District and Mandal level officials are being trained on SWM process and composting.