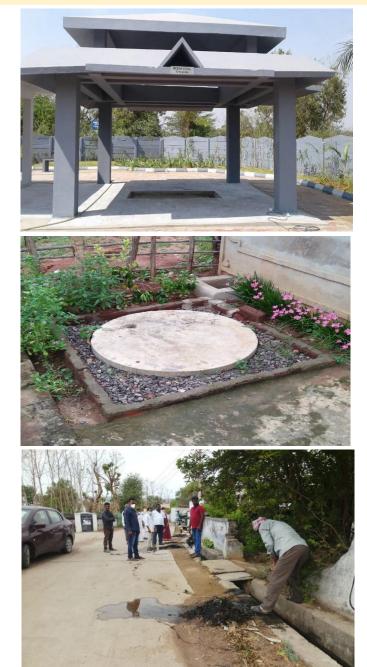

### Telangana State - ODF Plus progress under Palle Pragathi

- For grey water management, individual magic soak pits are being taken up in all the GPs
- 8,47,028 individual magic soak pits are constructed till date & 15,33,714 in progress

## Community level GWM systems

- 14,675 common soak pits constructed till date & 26,924 in progress
- 5,962 Community soak pits constructed till date & 35,792 in progress
- Existing open drains are cleaned during
  Palle pragathi program to prevent
  clogging of drains and ensure drainage
  of grey water and storm water in
  villages.