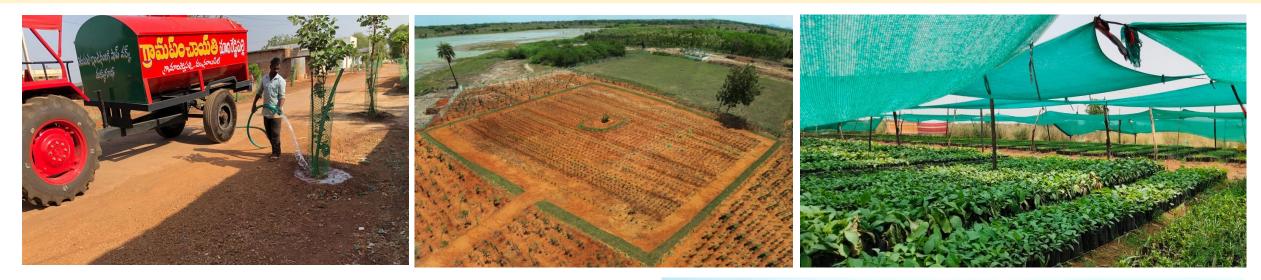

#### Not only **CLEAN** but also **GREEN**

- 12,754 Gram Panchayat Nurseries are established in the State with 20.89 Cr seedlings raised during 2019-20.
- During 2020-21 till date 1375.8 Lakhs plants are planted.
- Ensured plantations along village avenues, canal banks, community land plantations, farmer bund and block plantations, institutional plantations, homestead plantations, etc.
- Taken up development of Village Nature Park/ Palle Prakruthi Vanam (PPV) in each and every GP including habitations. Till date PPV works are grounded in 17187 GPs including habitations.