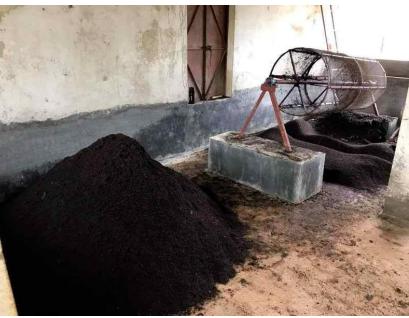

### Processing at compost cum segregation shed

The segregated waste collected from every HH is brought to the segregation cum compost shed for further sorting. <u>Wet waste is made into compost and recyclable</u> <u>waste is sold to local scrap dealers</u>. Total 12370 GPs have started construction work and in 4,302 GPs shed work is already completed.

Wet waste composting units

Individual magic soak pits

Crematorium - Vaikuntadhamam

Village park – Palle prakruthi vanam

- Out of 267 ODF Plus GPs in India, Telangana State have 22 ODF Plus GPs.
- The Telangana SSBM(G) aims to achieve ODF plus status in all GPs through creating enabling environment by strengthening local governing bodies and also by **empowering & engaging community participation**.